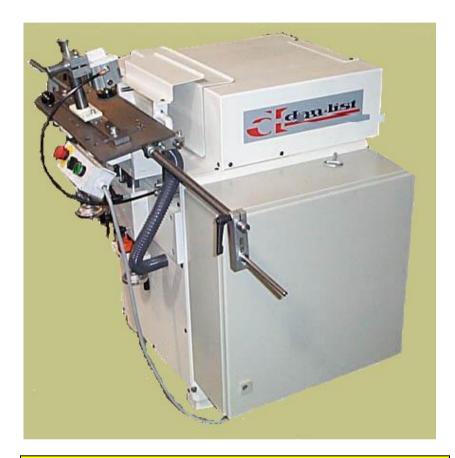

## MORSØ SLOT MILLING MACHINE

| Technical Data for Morsø Slot Milling Machine |                            |  |  |  |
|-----------------------------------------------|----------------------------|--|--|--|
| Length of milling, max.                       | 200 mm                     |  |  |  |
| Length of milling, min.                       | 60 mm                      |  |  |  |
| Depth of milling, max                         | 50 mm                      |  |  |  |
| Depth f milling, min.                         | 10 mm                      |  |  |  |
| Motor, three phase, 380 V                     | 0,25 kW with variable gear |  |  |  |
| Mounting, automatically with                  | Oil Brake                  |  |  |  |
| Control                                       | PLC                        |  |  |  |
| Working table                                 | tiltable                   |  |  |  |
| Machine length                                | 1100 mm                    |  |  |  |
| Machine width                                 | 1100 mm                    |  |  |  |
| Working height                                | 900 mm (adjustable)        |  |  |  |
| Net weight                                    | 450 kg                     |  |  |  |

## Morsø Slot Milling Machine

is a quick and effective automatic slot milling machine for doors and windows.

The milling machine can work both horizontally and bevelled. On the standard machine the adjustment from horizontal to bevelled position takes place manually. Upon request the machine can also be delivered with automatic adjustment from horizontal to bevelled position without having to remove the work piece from the mounting.

Depending on the length and the depth of the slot the processing time will be 10 - 15 seconds per slot.

Quick and easy adjustment of the length and depth of the slot.

The machine can also be supplied to do more slots simultaneously. Furthermore it is also possible to supply the machine with automatic through feed.