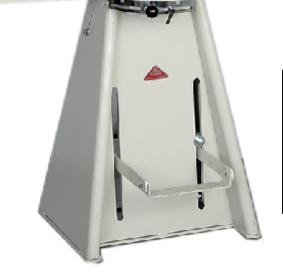

## MORSØ-NFX Notch Cutting Machine foot operated

MORSØ-NFXS (nose widths 6-20 mm) MORSØ-NFXL (nose widths 12-26 mm)

The **MORSØ-NFX** is a foot-operated notch cutting machine for cutting window bars, mullions, and cabinet front frames requiring haunch joints.

MORSØ-NFX leaves the cut surface of the wood perfectly smooth and requiring no further accurate, preparation before joining. The horizontal movement of the knife block is stepwise adjustable. The fences, left and right, with the adjustable stops ensure correct work. The special lever system of the machine ensures a very easy operation. Twin return springs automatically bring the knives back to starting position.

The MORSØ-NFX cuts plastic, all kinds of wood including MDF.

**MORSØ-NFX** is delivered with safety guard, waste chute, 6 sliding longitudinal stops, fences on both the right and left side of the machine, 1 nose knife (size per request), 1 pair of side knives.

| Technical Data for MORSØ-NFX      |                               |
|-----------------------------------|-------------------------------|
| Nose Widths (Morsø-NFXS)          | 6 - 20 mm                     |
| Nose Widths (Morsø-NFXL)          | 12 – 26 mm                    |
| Width of Work Piece, max.         | 205 mm                        |
| Cutting Height, max.              | 160 mm                        |
| Extension Tables, right and left  | 1000 mm                       |
| Fences, right and left *)         | 1500 mm                       |
| Net Weight                        | 100 kg                        |
| US PATENT NOS.: US 6,675,686 BZ - | EUROPEAN NO.: 00610130.7-2316 |
| US 6,941,848 BZ                   |                               |