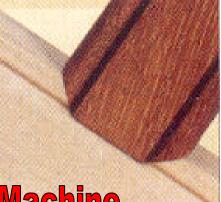

MORSØ-NFX leaves the cut surface of the wood perfectly smooth and requiring no further accurate, preparation before joining. The horizontal movement of the knife block is stepwise adjustable. The fences, left and right, with the adjustable stops ensure correct work. The special lever system of the machine ensures a very easy operation. Twin return springs automatically bring the knives back to starting position.

To compare **MORSØ-NFX** with a routing machine the following points must be considered:

- 1. A cleaner and more constantly accurate cut will be produced with the **MORSØ-NFX**, therefore no further preparation for the joining
- 2. The MORSØ-NFX produces no dust, and therefore requires no extraction.
- 3. The **MORSØ-NFX** requires less than 15 minutes to change the cutting blades, to the set-up, and to the positioning of the stops.
- 4. As the blades wear, the 45° angle remains unchanged, ensuring consistently accurate joints

The MORSØ-NFX cuts plastic, all kinds of wood including MDF.

**MORSØ-NFX** is delivered with safety guard, waste chute, 6 sliding longitudinal stops, fences on both the right and left side of the machine, 1 nose knife (size per request), 1 pair of side knives.