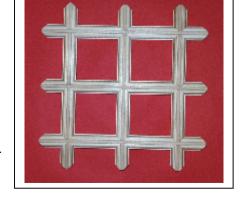

## foot-operated

To compare MORSØ-NF with a moulding machine the following points must be considered:

- a cleaner and more constantly accurate cut will be produced with MORSØ-NF
- the MORSØ-NF produces no dust and therefore requires no extraction.
- the MORSØ-NF requires less than 15 minutes to change the cutting blades, to the set-up, and to the positioning of the stops.
- as the blades wear, the 45° angle remains unchanged, ensuring consistently accurate joints.
- the MORSØ-NF cuts plastic, all kinds of wood including MDF.