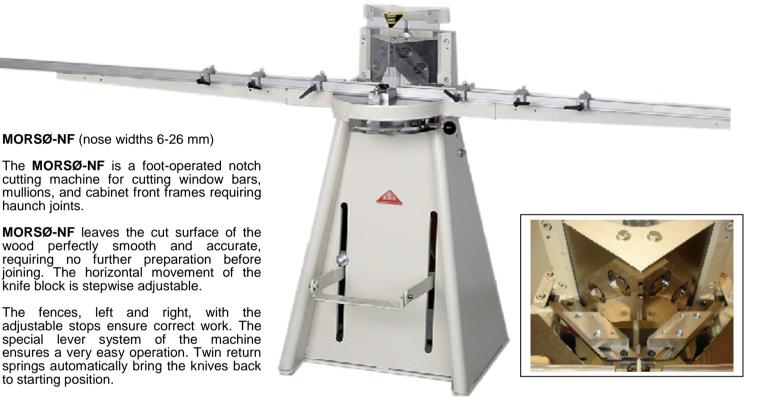

Quality - service and experience since 1911

haunch joints.

to starting position.

knife block is stepwise adjustable.

## MORSØ-NF Notch Cutting Machine

## foot-operated

To compare MORSØ-NF with a moulding machine the following points must be considered:

- a cleaner and more constantly accurate cut will be produced with MORSØ-NF
- the MORSØ-NF produces no dust and therefore requires no extraction.
- the MORSØ-NF requires less than 15 minutes to change the cutting blades, to the set-up, and to the positioning of the stops.
- as the blades wear, the 45° angle remains unchanged, ensuring consistently accurate joints.
- the MORSØ-NF cuts plastic, all kinds of wood including MDF.

MORSØ-NF is delivered with safety guard, waste chute, 6 sliding longitudinal stops, fences on both the right and left side of the machine, 1 nose knife (size per request), 1 pair of side knives.

| Technical Data for MORSØ-NF       |                           |
|-----------------------------------|---------------------------|
| Nose widths ( Morsø-NFS)          | 6 – 20 mm                 |
| Nose widths ( Morsø-NFL)          | 12 – 26 mm                |
| Cutting width max.                | 70 mm (3 ")               |
| Cutting height max.               | 160 mm (5.5")             |
| Fences, left and right *)         | 1500 mm (60")             |
| Extension tables, left and right  | 1000 mm ( 40")            |
| Net weight                        | 100 kilos (220.5 lbs)     |
| US PATENT NOS.: US 6,675,686 BZ - | EUROPEAN NO.: 00610130.7- |
| US 6,941,848 BZ                   | 2316                      |