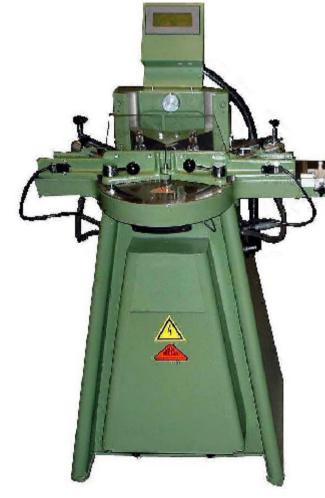

## **Mitring Machine EH Digital**

A fully automatic electric/hydraulic mitring machine MORSØ-EH Digital is a fully automatic, electric/ hydraulic mitring machine with a two-hand release built on and digital screen. The two-hand release makes the machine

absolutely safe as it is impossible to operate the machine and touch the knives at the same time.

With MORSØ-EH Digital you achieve the clean smooth cut as with all other MORSØ Machines. The MORSØ-EH Digital has the same characteristics as the MORSØ-EH, but all adjustments are built in the digital screen:

The MORSØ-EH Digital is delivered with:

Two-hand release operation, safety guard, sliding longitudinal stop, second stop, waste chute, extension table for the left side, measuring scale up to 1500 mm, adjustable fence, adjustable and automatic rebate supports and clamping cylinders.