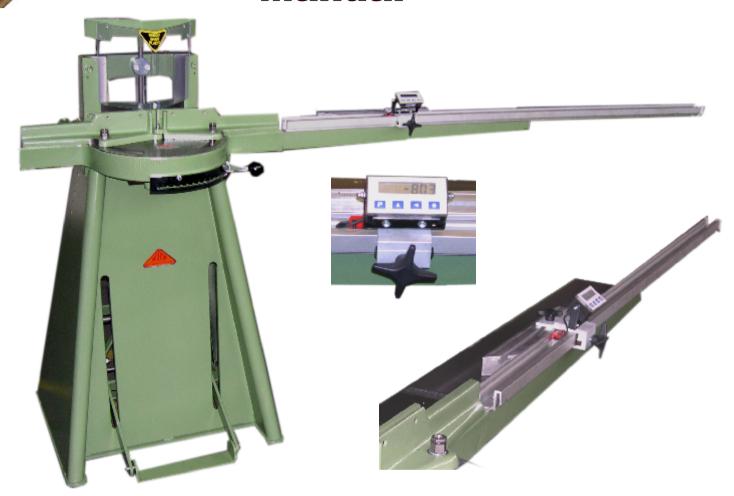

## **MORSØ**

Quality, service, and experience since 1911

**Digital Measuring System** 

**Manual** 

The digital measuring system is provided with a magnetic display that is mains-independent, quasi-absolute magnetic display with lowest power technology for direct position and angle sensing, e.g. on end stop systems. Owing to easy integration the system offers maximum flexibility to the customer.

## Features:

- · Lowest power LCD with metric and decimal-inch display
- Long service life without battery change
- Very small and compact design
- Battery operation 1.5 VDC to 3VDC
- Display resolution 0.01 mm

The normal stop beam is used as end stop.