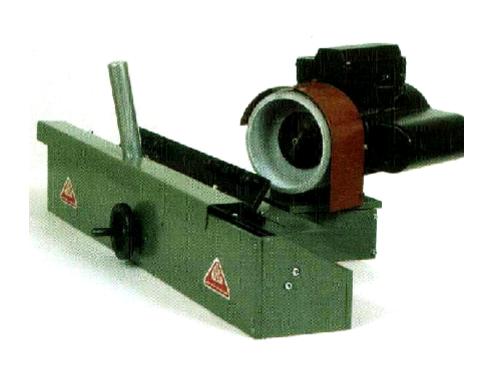

## Enjoy your sharpening with our special Knife Grinder for knives used in Mitring Machines.

The knife grinder is supplied standard with:

• 2 pcs Grinding Wheels No. 101

- 1 pcs Hand Grinding Flat Stones No. 102 (for setting the edge)
- 1 pcs Hand Grinding Flat Stones No. 103 (for taking off burrs)

• 1 Diamond Trueing Up

• 4 pcs Different sizes of Adapter

| Technical Data          |                  |                |          |
|-------------------------|------------------|----------------|----------|
| Grinding Capacity       | 1 pair of knives | Machine Length | 860 mm   |
| Grinding Wheel Size     | 150 mm           | Machine Width  | 560 mm   |
| Speed of Grinding Wheel | 2800 r.p.m.      | Machine Height | 310 mm   |
| Motor, single phase     | 220 V, 0.9 kW    | Weight         | 50 kilos |