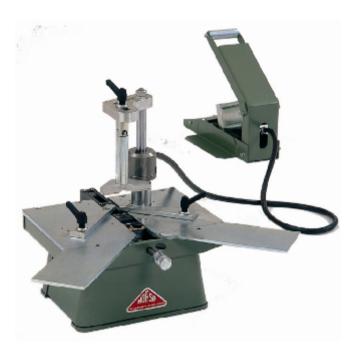

## FRAME ASSEMBLING MACHINE MODEL UP-M A MANUAL BENCH MODEL OPERATED BY HYDRAULIC FOOT PEDAL

ACCESSORIES:

Solid Steel cartridges in 7 and 10 mm as standard.

Also availlable in 5 and 12 mm.

## Wedges:

5 mm - 1 box 5000 pcs 7 mm - 1 box 5000 pcs 10 mm - 1 box 3000 pcs 12 mm - 1 box 3000 pcs

The MORSØ-UP-M is a manual bench model, which is operated by a single pressure on a hydraulic foot pedal. The MORSØ UP-M is perfect for the small shop, which does not have a lot of space. The MORSØ-UP-M can be placed almost everywhere, and does not require any kind of compressor or electricity.

## Standard equipment for the machine:

- Two stops for min. and max. wedge position
- Single pressure pad for plain mouldings
- Two double pressure pads for mouldings with different profiles
- Adjustable fences 90°, 60°, and 30° for rectangular, hexagonal and octagonal frames.
- Supports for long mouldings
- Two refill-able solid-steel cartridges for 7 and 10 mm wedges, respectively.
- Hydraulic foot pedal
- One box of 7 mm wedges (5000 pcs)
- One box of 10 mm wedges (3000 pcs)

| TECHNICAL DATA FOR MODEL UP-M |                    |
|-------------------------------|--------------------|
| Wedge size                    | 5, 7, 10 and 12 mm |
| Thickness of moulding ,min.   | 6 mm (¼")          |
| Thickness of moulding, max.   | 55 mm (2 ")        |
| Width of moulding, min.       | 6 mm (¼")          |
| Width of moulding, max.       | 105 mm (4")        |
| Distance between wedges, max. | 85 mm (3")         |
| Height, Working Bench         | 176 mm (7")        |
| Machine Dimension             | 335x240x420 mm     |
| Length x Width x Height       | (13x9½x16½ ")      |
| Weight                        | 25 kilos (55 lbs)  |