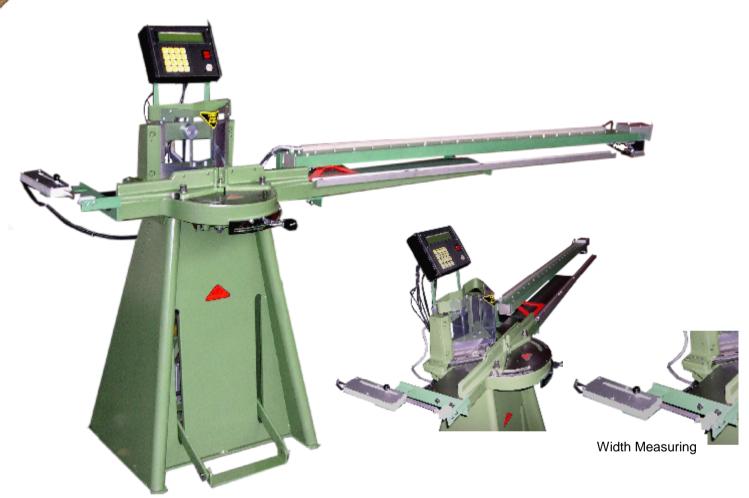

## **Automatic Measuring System**

The Morsø Autogage 1700 makes it very easy to measure the length of your mouldings. The system has a touch screen where the values are entered. You are sure always to have the correct length of your moulding.

The width of the moulding is measured manually with the handle shown on the small picture. Then you enter the two values for the short and the long length in the digital display with touch screen. Touch the button for the short length, and the stop beam will automatically go to the length entered. Touch the button for the long length and the stop beam will automatically go to the position for the long length. The Morsø Autogage 1700 can be fitted onto: